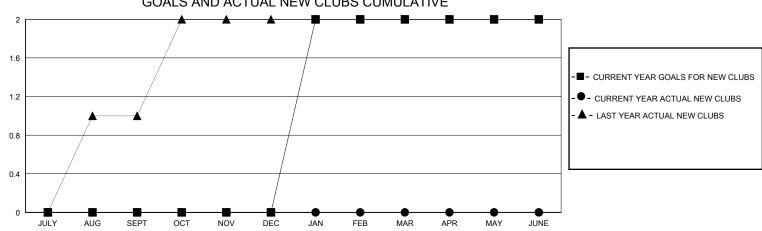

## MONTHLY MEMBERSHIP PROGRESS REPORT

District 2 S2

Results as of: 2/29/2024

| GMT:          |               | LOC         | CATION TEXAS  |                       |                        |                         | GMT CA                                             |  |
|---------------|---------------|-------------|---------------|-----------------------|------------------------|-------------------------|----------------------------------------------------|--|
|               | Club          | os          |               | Members               |                        |                         |                                                    |  |
|               | RESULTS FOR   | R 2023-2024 |               | RESULTS FOR 2023-2024 |                        |                         |                                                    |  |
| QUARTER       | NEW CLUB GOAL | NEW CLUBS   | DROPPED CLUBS | QUARTER MEM           | BER GROWTH NET<br>GOAL | MEMBER GROWTH<br>ACTUAL | DROPPED<br>MEMBERS ACTUAL<br>(including transfers) |  |
| JULY/AUG/SEPT | 0             | 0           | 1             | JULY/AUG/SEPT         | 65                     | 61                      | 64                                                 |  |
| OCT/NOV/DEC   | 0             | 0           | 0             | OCT/NOV/DEC           | 80                     | 31                      | 56                                                 |  |
| JAN/FEB/MAR   | 2             | 0           | 0             | JAN/FEB/MAR           | 75                     | 28                      | 27                                                 |  |
| APR/MAY/JUNE  | 0             | 0           | 0             | APR/MAY/JUNE          | 60                     | 0                       | 0                                                  |  |