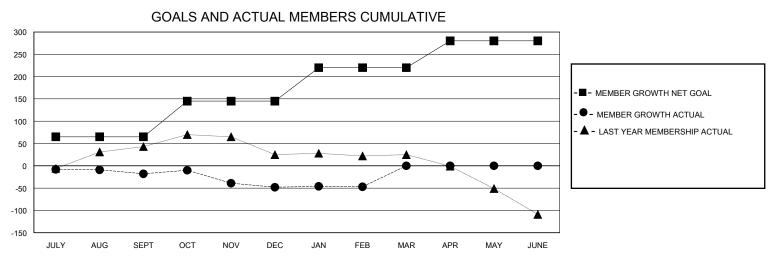

## MONTHLY MEMBERSHIP PROGRESS REPORT

District 2 S2

Results as of: 2/29/2024

| GMT:          |               | LOC         | CATION TEXAS  |                       |                        |                         | GMT CA                                             |  |
|---------------|---------------|-------------|---------------|-----------------------|------------------------|-------------------------|----------------------------------------------------|--|
|               | Club          | os          |               | Members               |                        |                         |                                                    |  |
|               | RESULTS FOR   | R 2023-2024 |               | RESULTS FOR 2023-2024 |                        |                         |                                                    |  |
| QUARTER       | NEW CLUB GOAL | NEW CLUBS   | DROPPED CLUBS | QUARTER MEM           | BER GROWTH NET<br>GOAL | MEMBER GROWTH<br>ACTUAL | DROPPED<br>MEMBERS ACTUAL<br>(including transfers) |  |
| JULY/AUG/SEPT | 0             | 0           | 1             | JULY/AUG/SEPT         | 65                     | 61                      | 64                                                 |  |
| OCT/NOV/DEC   | 0             | 0           | 0             | OCT/NOV/DEC           | 80                     | 31                      | 56                                                 |  |
| JAN/FEB/MAR   | 2             | 0           | 0             | JAN/FEB/MAR           | 75                     | 28                      | 27                                                 |  |
| APR/MAY/JUNE  | 0             | 0           | 0             | APR/MAY/JUNE          | 60                     | 0                       | 0                                                  |  |